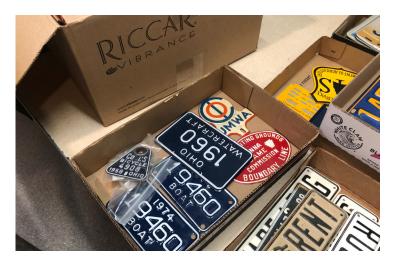

### **Buddy L - Structo - Tonka – Ertl – Models** NY-LINT - FARM - CONSTRUCTION - CELEBRATORY CARS/TRUCKS 75% OF TOYS NEW IN BOX

Hummels - Advertising Signs - Trains - Campbell's Figurines